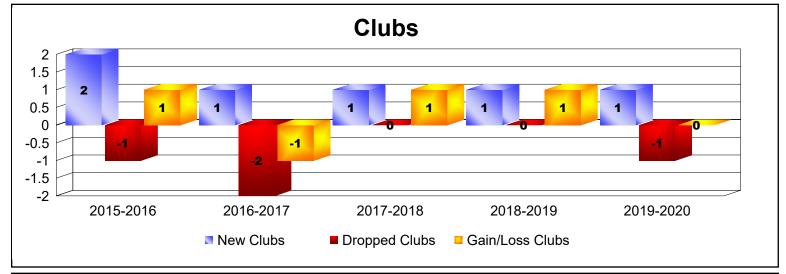

District 118 E

As of June 2020 Cumulative

| Year      | New<br>Clubs | Dropped<br>Clubs | Gain/<br>Loss<br>Clubs | New<br>Members | Charter<br>Members | Reinstate<br>Members | Transfer<br>Members | Total<br>Member<br>Added | Total<br>Members<br>Dropped | Gain/<br>Loss<br>Members |
|-----------|--------------|------------------|------------------------|----------------|--------------------|----------------------|---------------------|--------------------------|-----------------------------|--------------------------|
| 2015-2016 | 2            | -1               | 1                      | 99             | 56                 | 8                    | 3                   | 166                      | -115                        | 51                       |
| 2016-2017 | 1            | -2               | -1                     | 91             | 31                 | 0                    | 7                   | 129                      | -117                        | 12                       |
| 2017-2018 | 1            | 0                | 1                      | 92             | 31                 | 0                    | 5                   | 128                      | -100                        | 28                       |
| 2018-2019 | 1            | 0                | 1                      | 79             | 28                 | 3                    | 5                   | 115                      | -161                        | -46                      |
| 2019-2020 | 1            | -1               | 0                      | 81             | 30                 | 4                    | 6                   | 121                      | -105                        | 16                       |
| Average   | 1            | -1               | 0                      | 88             | 35                 | 3                    | 5                   | 132                      | -120                        | 12                       |