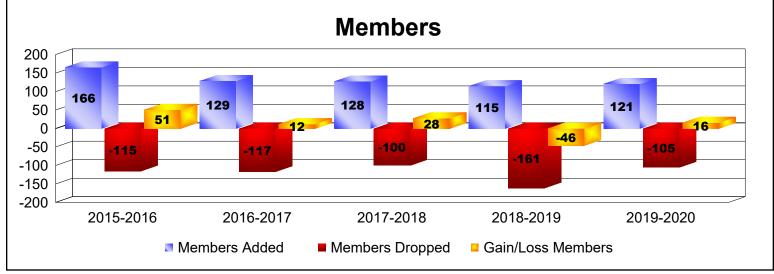

District 118 E

As of June 2020 Cumulative

| Year      | New<br>Clubs | Dropped<br>Clubs | Gain/<br>Loss<br>Clubs | New<br>Members | Charter<br>Members | Reinstate<br>Members | Transfer<br>Members | Total<br>Member<br>Added | Total<br>Members<br>Dropped | Gain/<br>Loss<br>Members |
|-----------|--------------|------------------|------------------------|----------------|--------------------|----------------------|---------------------|--------------------------|-----------------------------|--------------------------|
| 2015-2016 | 2            | -1               | 1                      | 99             | 56                 | 8                    | 3                   | 166                      | -115                        | 51                       |
| 2016-2017 | 1            | -2               | -1                     | 91             | 31                 | 0                    | 7                   | 129                      | -117                        | 12                       |
| 2017-2018 | 1            | 0                | 1                      | 92             | 31                 | 0                    | 5                   | 128                      | -100                        | 28                       |
| 2018-2019 | 1            | 0                | 1                      | 79             | 28                 | 3                    | 5                   | 115                      | -161                        | -46                      |
| 2019-2020 | 1            | -1               | 0                      | 81             | 30                 | 4                    | 6                   | 121                      | -105                        | 16                       |
| Average   | 1            | -1               | 0                      | 88             | 35                 | 3                    | 5                   | 132                      | -120                        | 12                       |